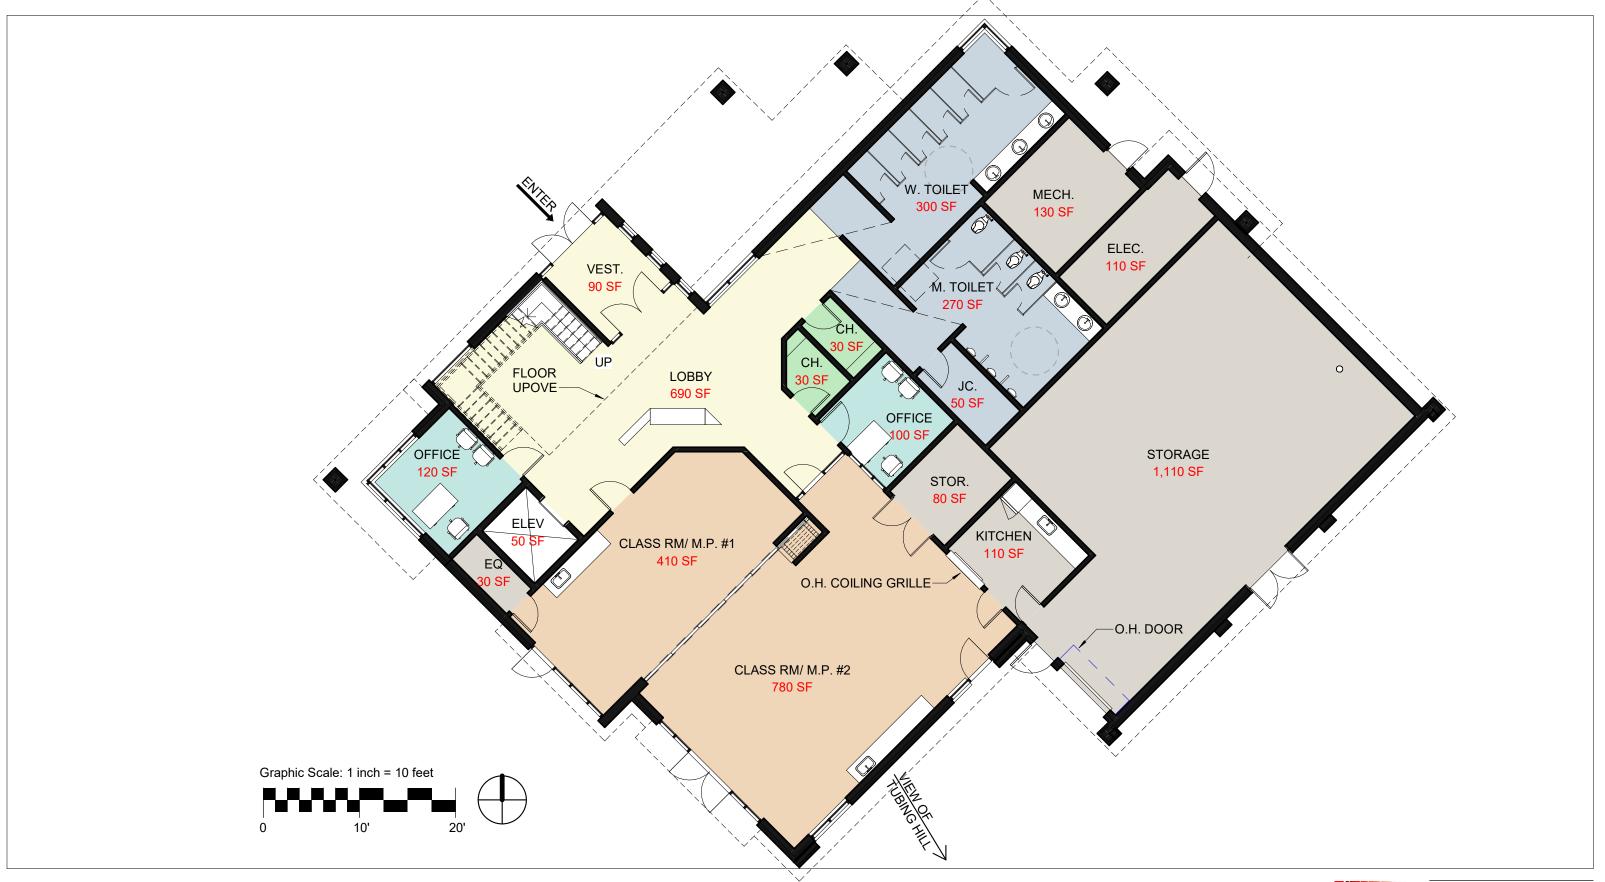

#### **1ST FLOOR PLAN** FRISCO ADVENTURE PARK VILLAGE CENTER

*Issued: 19 MAY 2021 Status: CONCEPTUAL DESIGN* 

| Scale:    | 1" = 10'-0" |
|-----------|-------------|
| Date:     | 05/19/21    |
| Drawn by: | OLCE        |
| Rev'd by: | DDS         |
| Sheet #:  |             |
| oncer#.   |             |