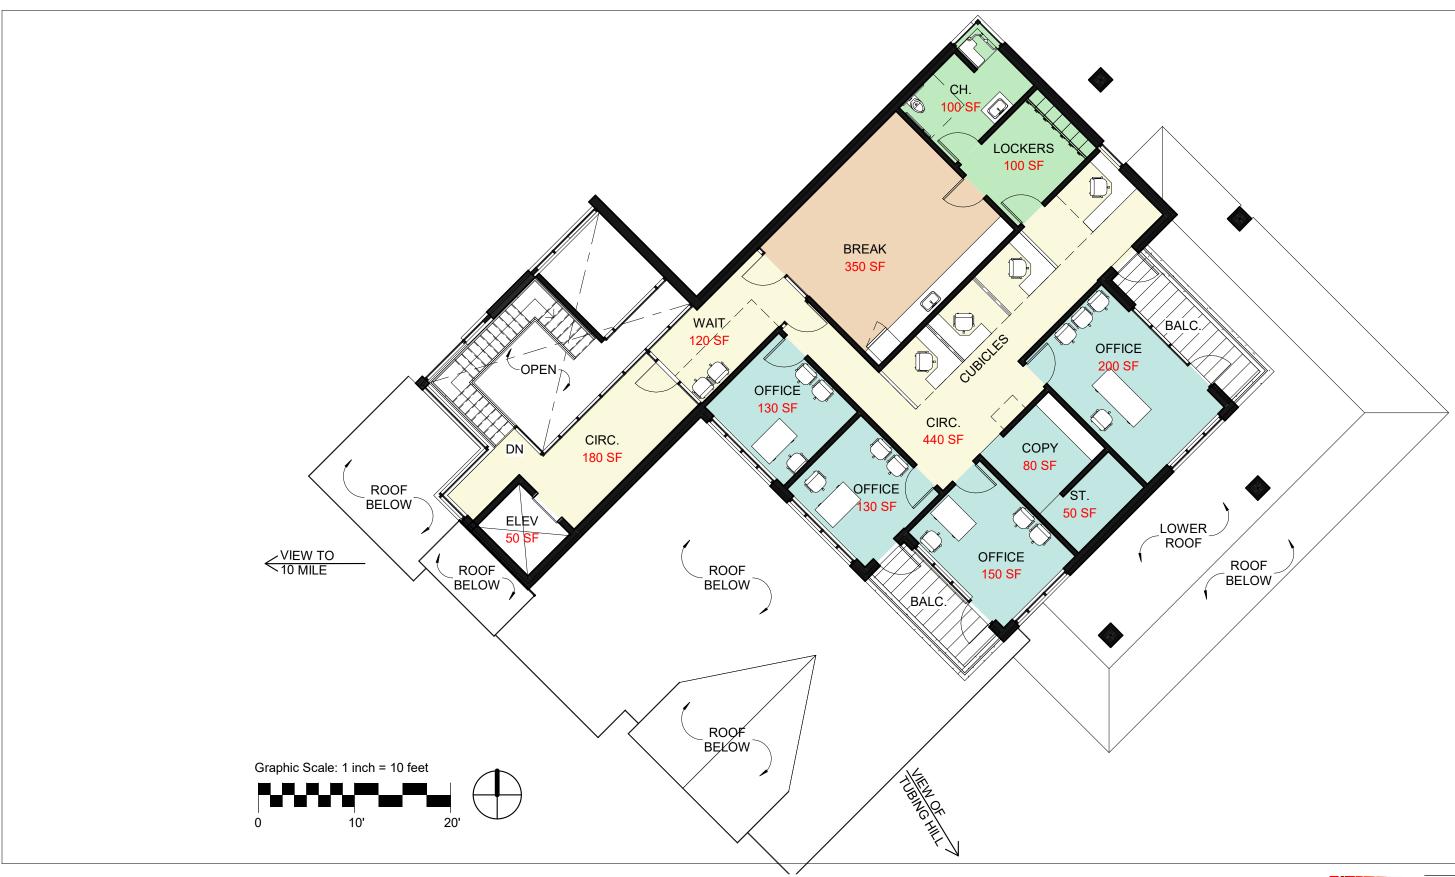

# 2ND FLOOR PLAN

FRISCO ADVENTURE PARK VILLAGE CENTER

Issued: 19 MAY 2021 Status: CONCEPTUAL DESIGN

| Scale:    | 1" = 10'-0" |
|-----------|-------------|
| Date:     | 05/19/21    |
| Drawn by: | OLCE        |
| Rev'd by: |             |
| Sheet #:  |             |
| oneer #.  |             |