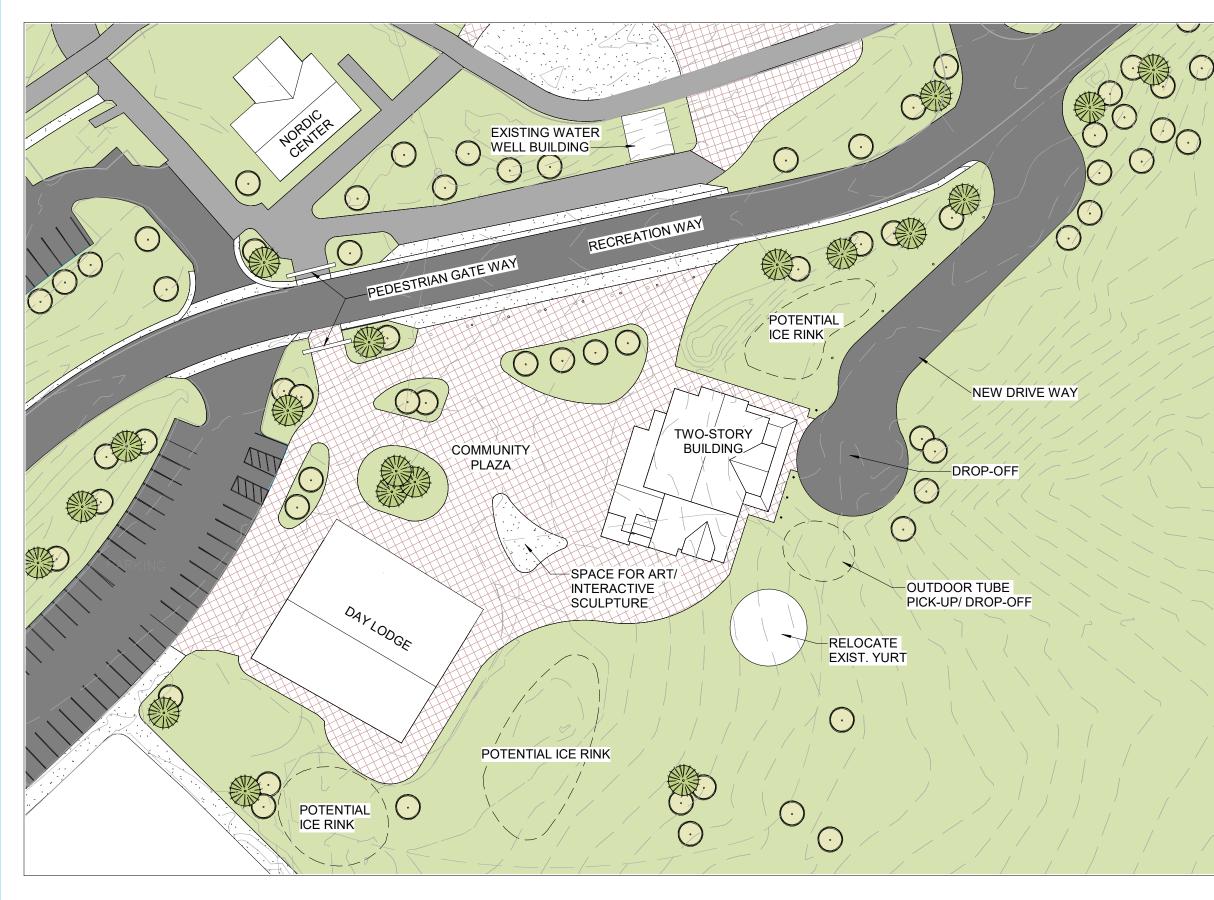

# SITE PLAN FRISCO ADVENTURE PARK VILLAGE CENTER

Issued: 19 MAY 2021 Status: CONCEPTUAL DESIGN

| 924 W. 1st Ave     |
|--------------------|
| Denver, Colorado   |
| 30223              |
| Г: 303.294.9244    |
| www.olcdesigns.com |
|                    |

| Scale:    | 1" = 50'-0" |
|-----------|-------------|
| Date:     | 05/19/21    |
| Drawn by: | OLCE        |
| Rev'd by: | RMc         |
| Sheet #:  | A100        |